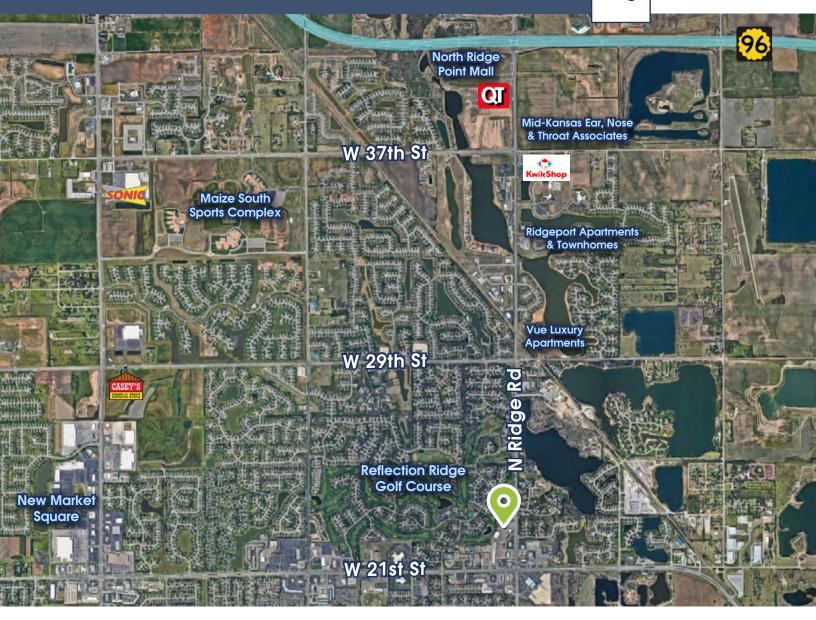

## **AREA INFO**

#### Area Neighbors:

Reflection Ridge Golf Course, KwikShop, QuikTrip, Sonic, Casey's General Store, North Ridge Point Mall, Mid-Kansas Ear, Nose, & Throat Associates, Ridgeport Apartments & Townhomes, Vue Luxury Apartments, New Market Square, and more!

**Businesses** 4,128

Households 43,762

**Population** 107,989

\*Based on a 5 mi. radius