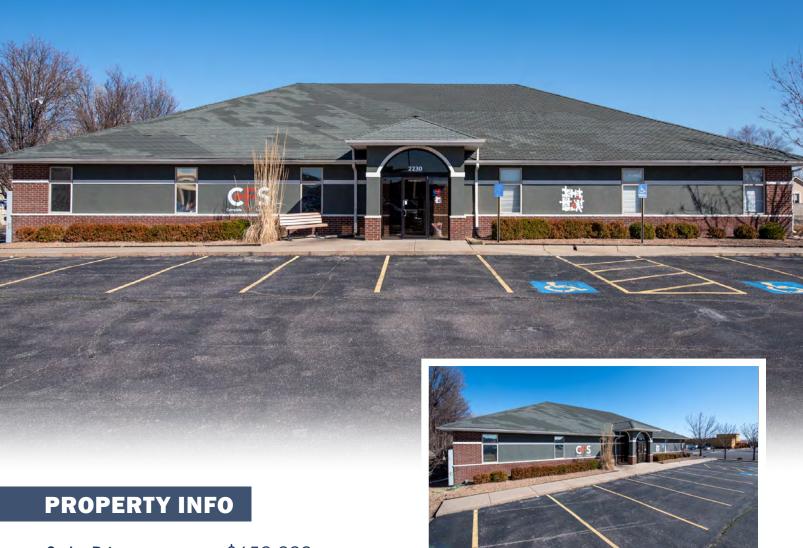

### **FOR SALE or LEASE**

# NW Wichita Office Building 2230 N Ridge Rd, Wichita KS

BROKERAGE CONNECTION

**Sale Price**: \$650,000

Lease Rate: \$11.00/SF/YR

Lease Type: NNN

Space Available: 3,000-9,000 SF

**Lot Size**: 22,910 SF

Parking: 60+ Stalls

- ✓ Free Standing Office Building
- ✓ Divisible into 3 spaces

608 W. Douglas #106, Wichita KS

- ✓ Functional & Flexible Layout
- ✓ Busy Intersection
- ✓ Close Proximity to K-96 and I-235
- √ 27,655 Cars per day through

## **NW Wichita Office Building** 2230 N Ridge Rd, Wichita KS

BROKERAGE